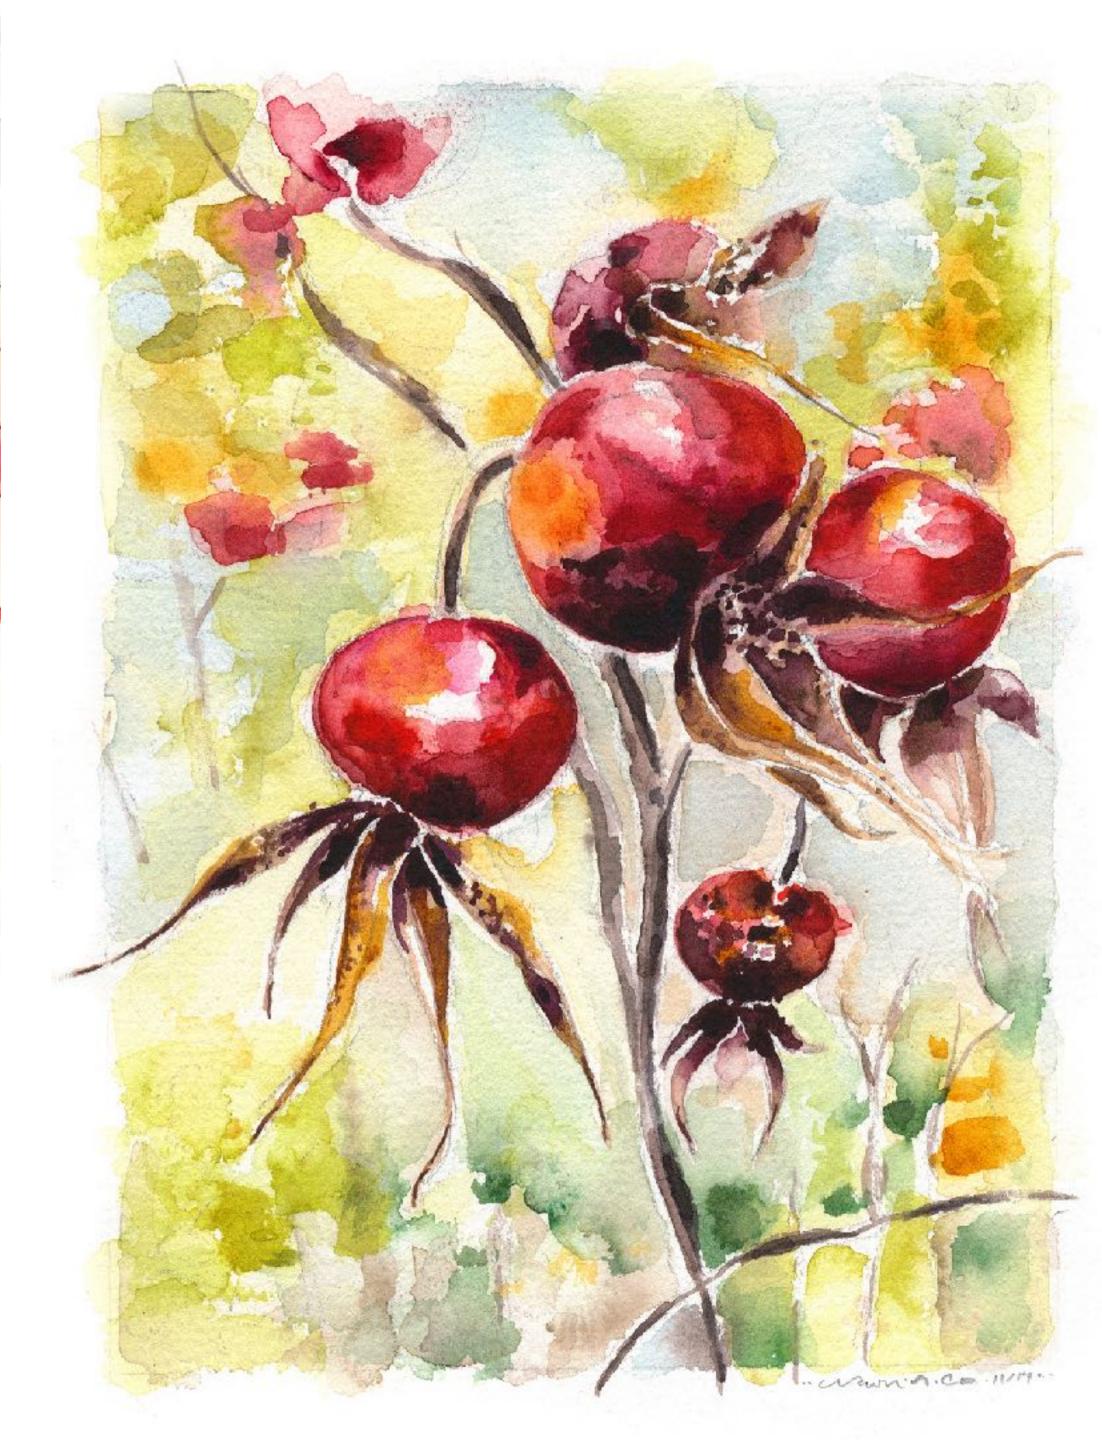

| Artist Name                     | Linda McClamrock                                                                                                                                                                                                                           |
|---------------------------------|--------------------------------------------------------------------------------------------------------------------------------------------------------------------------------------------------------------------------------------------|
| Email                           | lmcclamrock@gmail.com                                                                                                                                                                                                                      |
| Phone Number                    | 2062415972                                                                                                                                                                                                                                 |
| Instagram                       | https://www.instagram.com/lmcclamrock/                                                                                                                                                                                                     |
| Facebook                        | https://www.facebook.com/<br>LindaMcClamrockRecycledPaperCollage                                                                                                                                                                           |
| Website                         | https://www.etsy.com/shop/<br>LindaMcClamrock                                                                                                                                                                                              |
| Short Bio                       | Linda is a West Seattle artist specializing in paper collage and paper in mixed media artwork. Her artwork has been featured at art festivals, art walks, local galleries, and in the Deep Dive show at the San Juan Island Museum of Art. |
| West Seattle Art<br>Walk Status | Wild Roses May 2022                                                                                                                                                                                                                        |