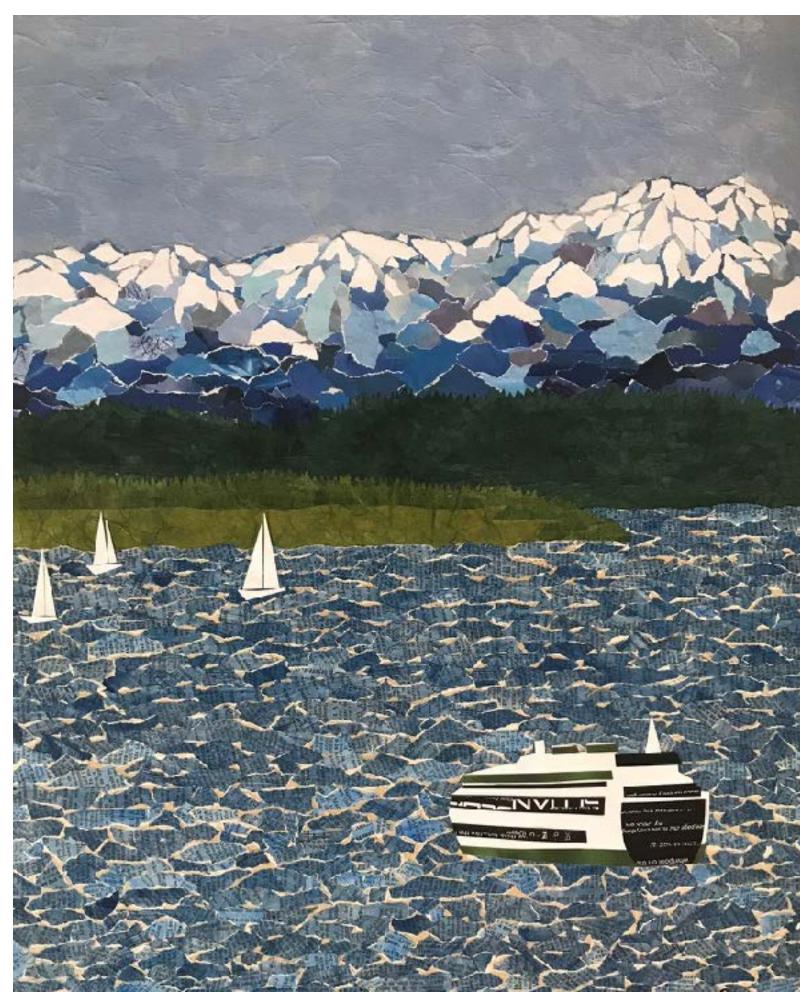

| Artist Name                     | Linda McClamrock                                                                                                                                                                                                                           |
|---------------------------------|--------------------------------------------------------------------------------------------------------------------------------------------------------------------------------------------------------------------------------------------|
| Email                           | lmcclamrock@gmail.com                                                                                                                                                                                                                      |
| Phone Number                    | 2062415972                                                                                                                                                                                                                                 |
| Instagram                       | https://www.instagram.com/lmcclamrock/                                                                                                                                                                                                     |
| Facebook                        | https://www.facebook.com/<br>LindaMcClamrockRecycledPaperCollage                                                                                                                                                                           |
| Website                         | https://www.etsy.com/shop/<br>LindaMcClamrock                                                                                                                                                                                              |
| Short Bio                       | Linda is a West Seattle artist specializing in paper collage and paper in mixed media artwork. Her artwork has been featured at art festivals, art walks, local galleries, and in the Deep Dive show at the San Juan Island Museum of Art. |
| West Seattle Art<br>Walk Status | Wild Roses May 2022                                                                                                                                                                                                                        |