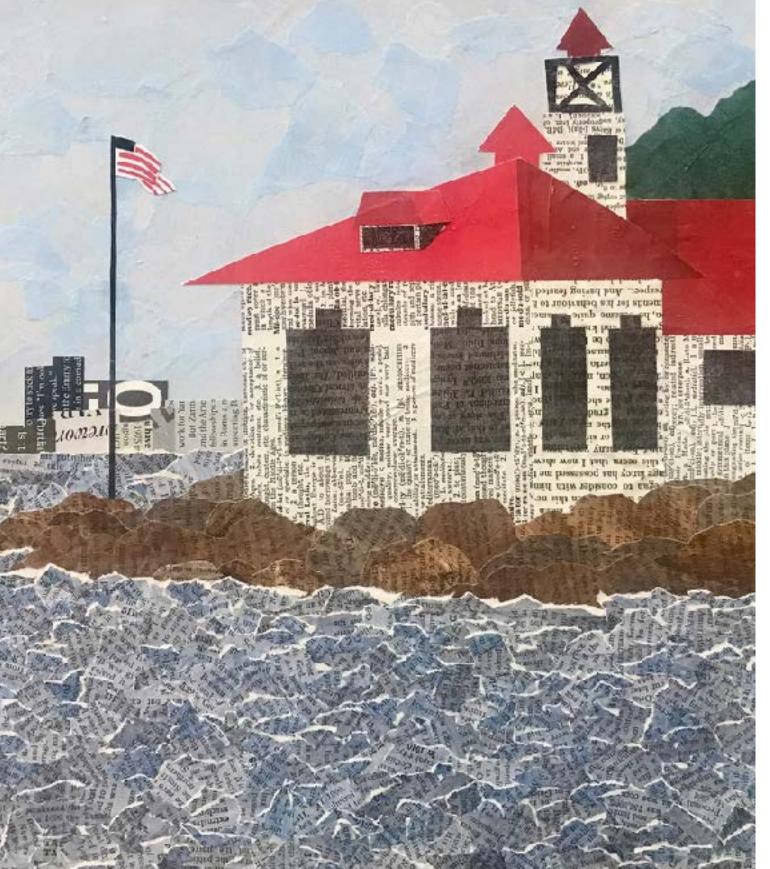

| Artist Name                     | Linda McClamrock                                                                                                                                                                                                                           |
|---------------------------------|--------------------------------------------------------------------------------------------------------------------------------------------------------------------------------------------------------------------------------------------|
| Email                           | lmcclamrock@gmail.com                                                                                                                                                                                                                      |
| Phone Number                    | 2062415972                                                                                                                                                                                                                                 |
| Instagram                       | https://www.instagram.com/lmcclamrock/                                                                                                                                                                                                     |
| Facebook                        | https://www.facebook.com/<br>LindaMcClamrockRecycledPaperCollage                                                                                                                                                                           |
| Website                         | https://www.etsy.com/shop/<br>LindaMcClamrock                                                                                                                                                                                              |
| Short Bio                       | Linda is a West Seattle artist specializing in paper collage and paper in mixed media artwork. Her artwork has been featured at art festivals, art walks, local galleries, and in the Deep Dive show at the San Juan Island Museum of Art. |
| West Seattle Art<br>Walk Status | Wild Roses May 2022                                                                                                                                                                                                                        |