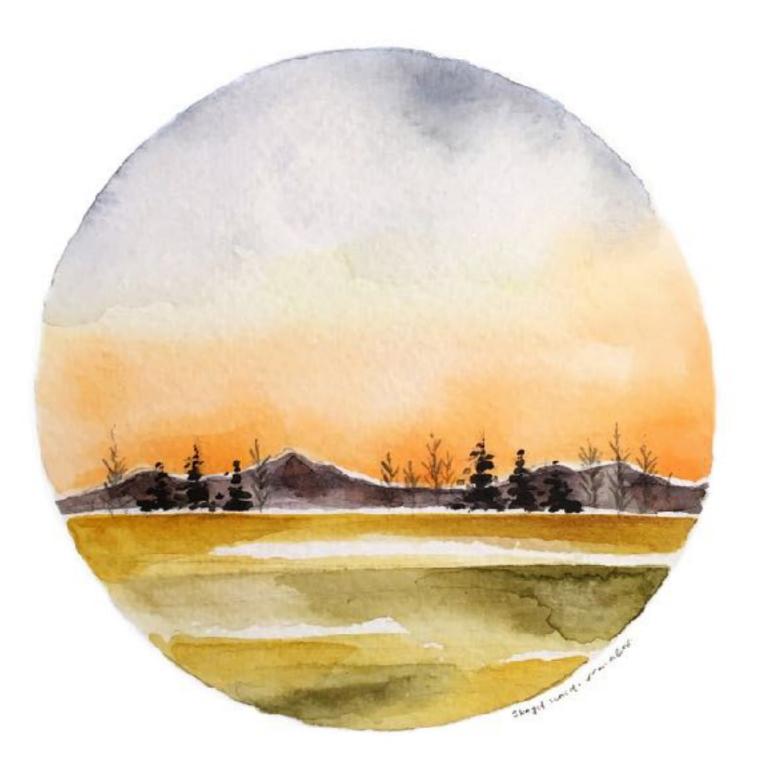

| Artist Name                     | Naomi Cox                                                                                                                                                                                                                                                           |
|---------------------------------|---------------------------------------------------------------------------------------------------------------------------------------------------------------------------------------------------------------------------------------------------------------------|
| Email                           | naomi@spillstudio.com                                                                                                                                                                                                                                               |
| Phone Number                    | 2063347177                                                                                                                                                                                                                                                          |
| Instagram                       | https://www.instagram.com/spill.studio/                                                                                                                                                                                                                             |
| Facebook                        | https://www.facebook.com/spillstudio                                                                                                                                                                                                                                |
| Website                         | https://www.spillstudio.com/                                                                                                                                                                                                                                        |
| Short Bio                       | I am a West Seattle artist using watercolor<br>and pen to bring some of my favorite<br>moments to life on paper. I love it when<br>when my art brightens someone's day,<br>shows a different perspective, invites a<br>conversation, or helps advocate for justice. |
| West Seattle Art<br>Walk Status | March 10, 2022 at West Seattle Grounds (art on display 3/10-3/31)                                                                                                                                                                                                   |