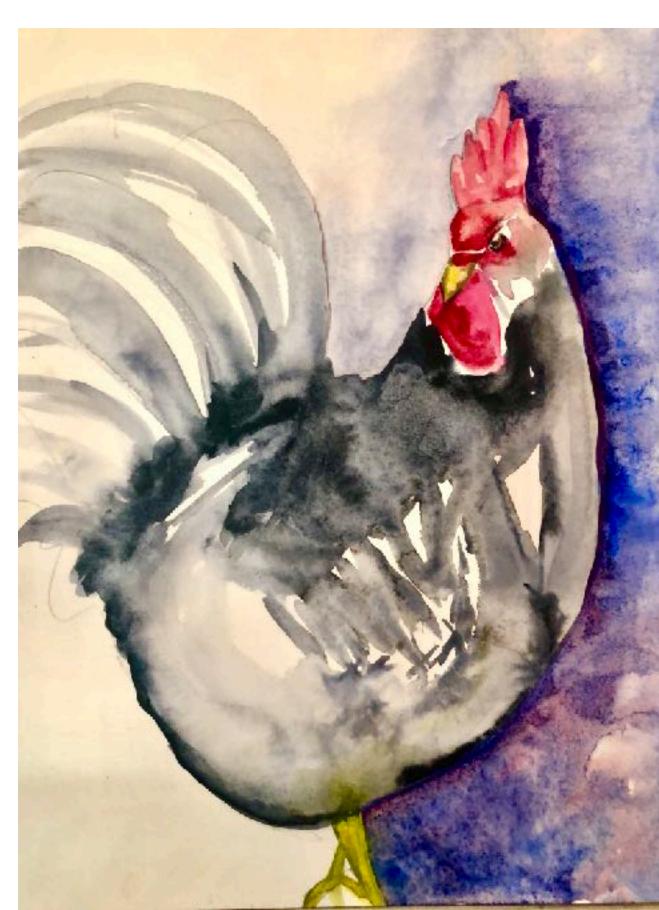

| Artist Name                     | sandra wichman                                                                                              |
|---------------------------------|-------------------------------------------------------------------------------------------------------------|
| Email                           | mswichman@gmail.com                                                                                         |
| Phone Number                    | 3059511509                                                                                                  |
| Instagram                       | https:www.instagram.com/sawich                                                                              |
| Facebook                        |                                                                                                             |
| Website                         | http://www,wichmanart.com                                                                                   |
| Short Bio                       | Sandra Wichman is an artist who uses watercolors, oils, acrylics, digital tools and a camera to create art. |
|                                 | More on <u>www.wichmanart.com</u>                                                                           |
| West Seattle Art<br>Walk Status | I am new to Art Walk                                                                                        |