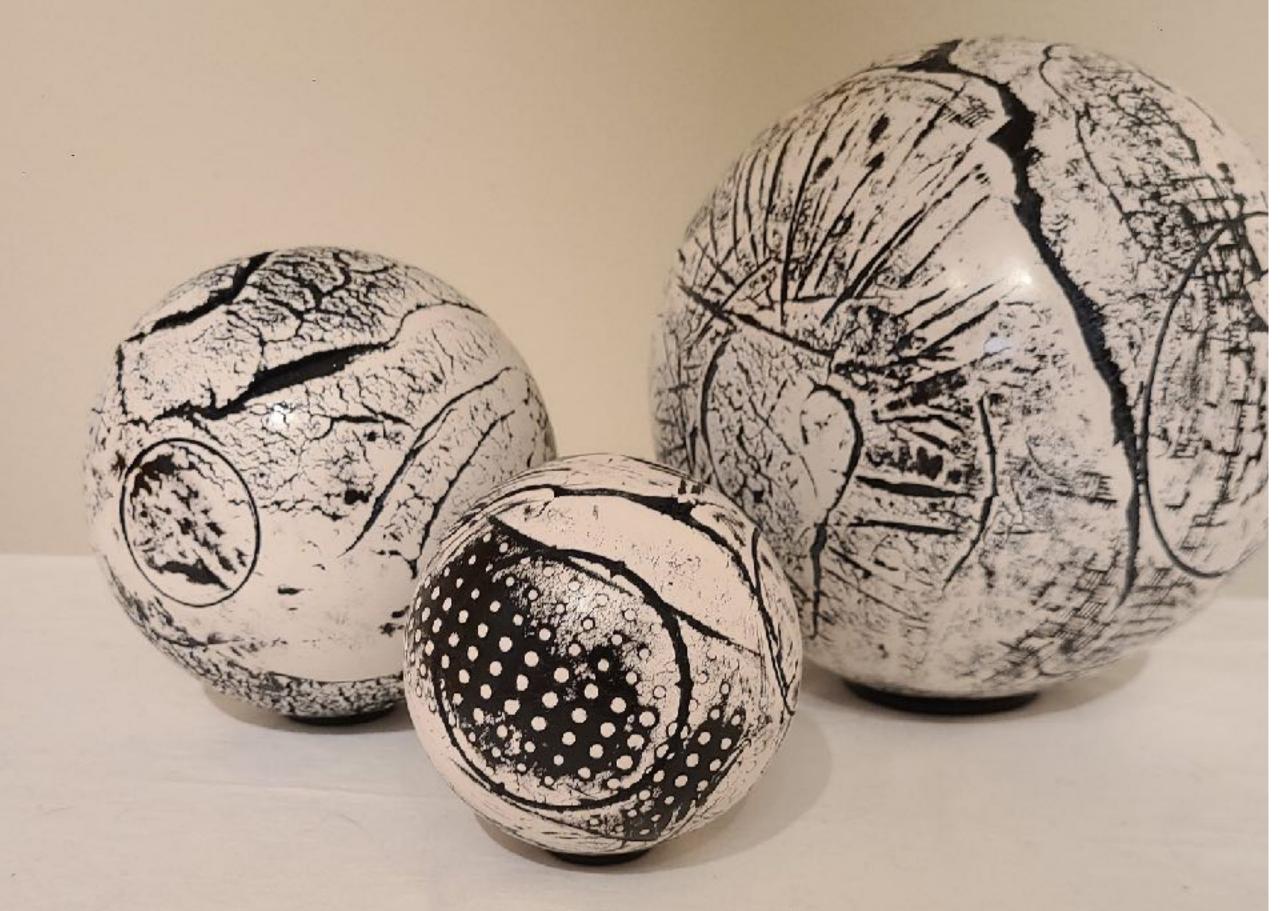

| Artist Name                     | Garrison Coverdale                                                                                                                                                                                                                                                                 |
|---------------------------------|------------------------------------------------------------------------------------------------------------------------------------------------------------------------------------------------------------------------------------------------------------------------------------|
| Email                           | garrisoncoverdale@comcast.net                                                                                                                                                                                                                                                      |
| Phone Number                    | 2068538479                                                                                                                                                                                                                                                                         |
| Instagram                       | https://www.garrison coverdale                                                                                                                                                                                                                                                     |
| Facebook                        |                                                                                                                                                                                                                                                                                    |
| Website                         | http://garrisoncoverdale@comcast.net                                                                                                                                                                                                                                               |
| Short Bio                       | I have been working in clay in West Seattle for 30 years and show my work in several galleries in the US. My focus has been "Raku" fired sculpture and hand formed, painted/waxed spheres. I have a BFA from Washington State University and an MFA From the University of Hawaii. |
| West Seattle Art<br>Walk Status | I am new to Art Walk                                                                                                                                                                                                                                                               |
| Walk Status                     |                                                                                                                                                                                                                                                                                    |