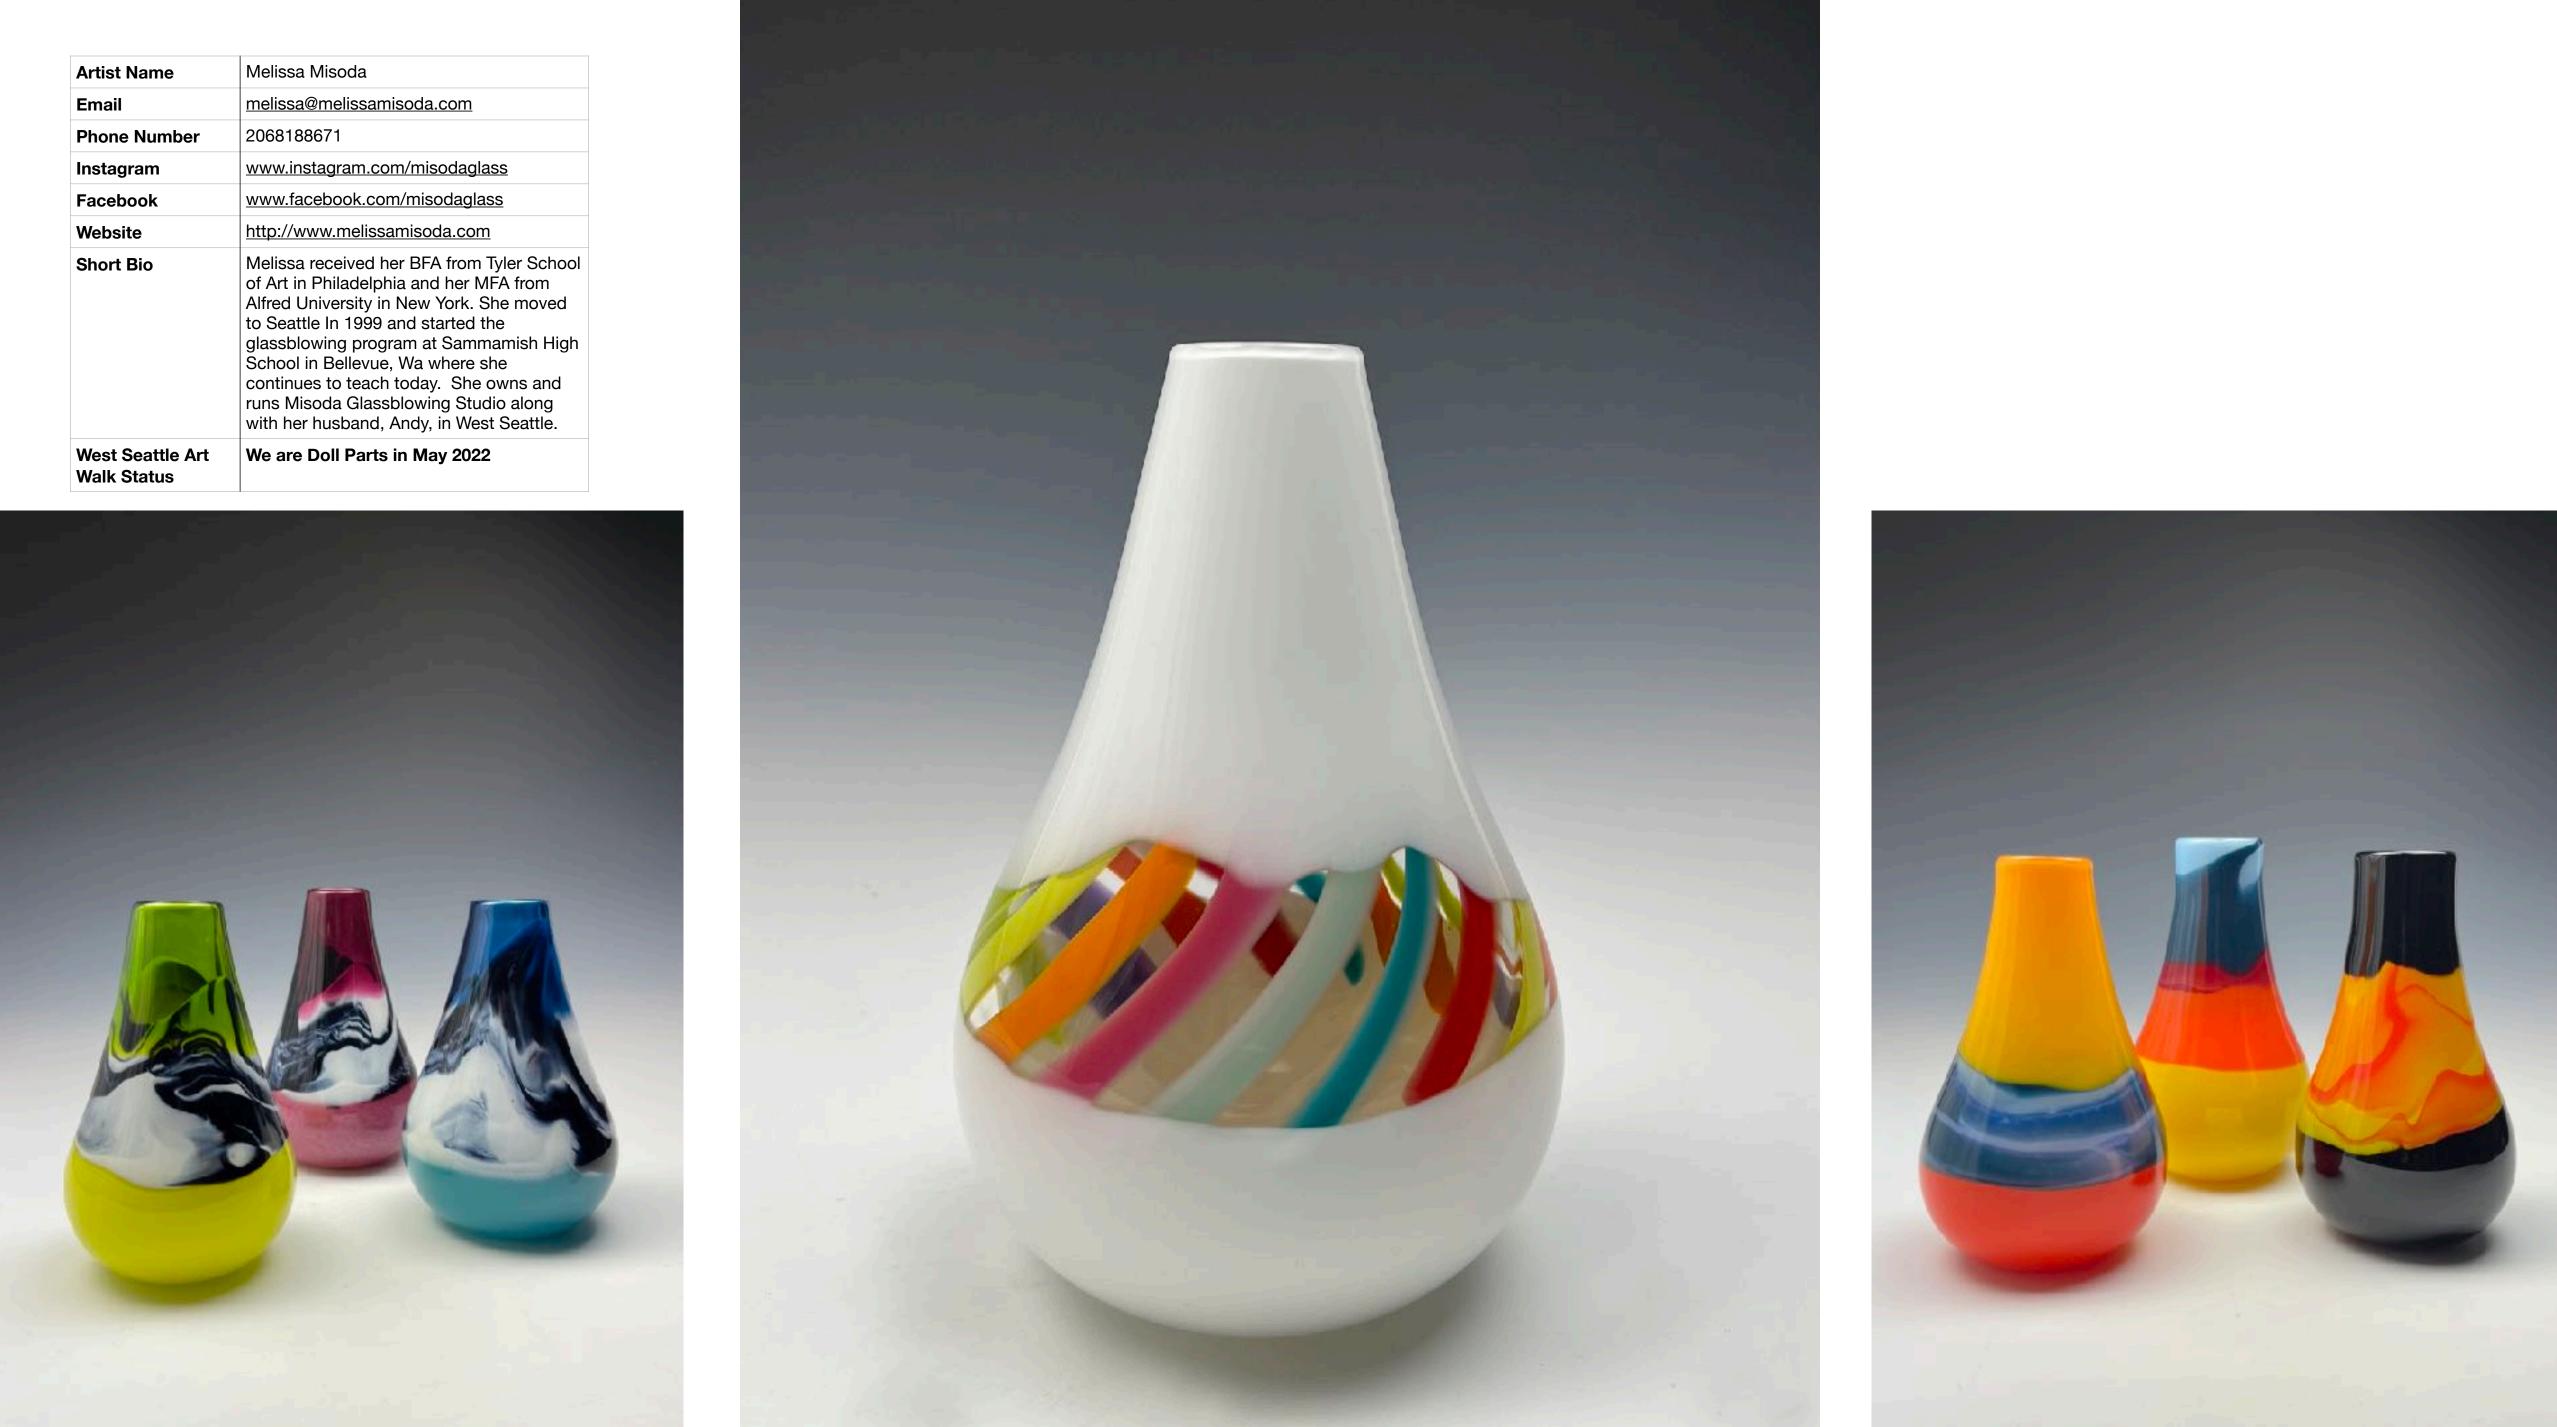

| Artist Name                     | Melissa Misoda                                                                                                                                                                                                                                                                                                                                               |
|---------------------------------|--------------------------------------------------------------------------------------------------------------------------------------------------------------------------------------------------------------------------------------------------------------------------------------------------------------------------------------------------------------|
| Email                           | melissa@melissamisoda.com                                                                                                                                                                                                                                                                                                                                    |
| Phone Number                    | 2068188671                                                                                                                                                                                                                                                                                                                                                   |
| Instagram                       | www.instagram.com/misodaglass                                                                                                                                                                                                                                                                                                                                |
| Facebook                        | www.facebook.com/misodaglass                                                                                                                                                                                                                                                                                                                                 |
| Website                         | http://www.melissamisoda.com                                                                                                                                                                                                                                                                                                                                 |
| Short Bio                       | Melissa received her BFA from Tyler School of Art in Philadelphia and her MFA from Alfred University in New York. She moved to Seattle In 1999 and started the glassblowing program at Sammamish High School in Bellevue, Wa where she continues to teach today. She owns and runs Misoda Glassblowing Studio along with her husband, Andy, in West Seattle. |
| West Seattle Art<br>Walk Status | We are Doll Parts in May 2022                                                                                                                                                                                                                                                                                                                                |